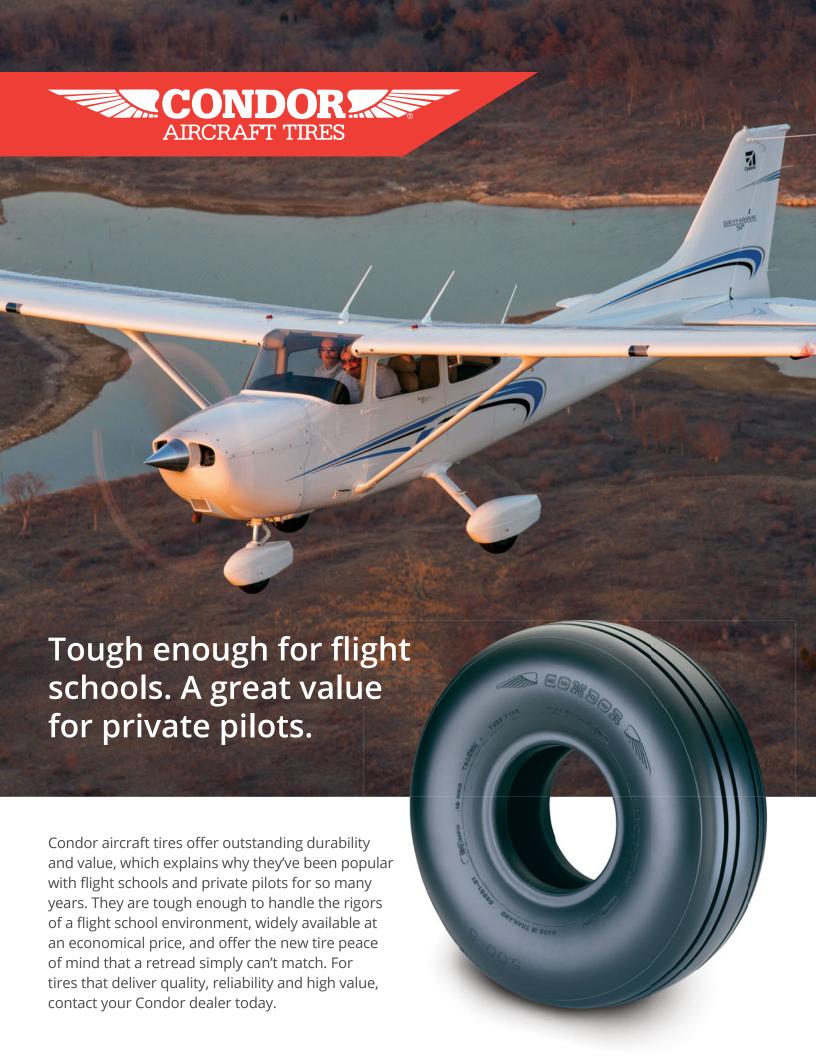

# Tough tires. Great value.

## **Exceptional Stability**

Provided by strong side walls, even after frequent hard landings.

## **Long Tire Life**

Tough tread for high abrasion resistance and low heat generation.

### **Economical**

Excellent durability for the money.

### **Peace of Mind**

Why settle for a retread when you can have a durable, high-value Condor tire instead?

| Size    | Ply<br>Rating | Speed<br>(MPH) | Part<br>Number | Avg. Wgt.<br>(lbs.) |
|---------|---------------|----------------|----------------|---------------------|
| 5.00-5  | 4             | 120            | 072-308-0      | 5.8                 |
| 5.00-5  | 6             | 120            | 072-312-0      | 5.8                 |
| 6.00-6  | 4             | 120            | 072-315-0      | 9.1                 |
| 6.00-6  | 6             | 120            | 072-314-0      | 9.1                 |
| 6.00-6  | 8             | 120            | 072-317-0      | 9.1                 |
| 6.50-8  | 8             | 120            | 072-364-0      | 13.1                |
| 6.50-10 | 8             | 120            | 078-345-0      | 16.0                |
| 6.50-10 | 10            | 120            | 078-356-0      | 16.0                |