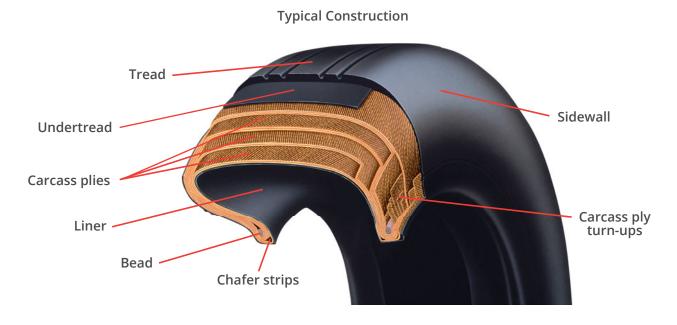

# Tough tires. Great value.

## **Exceptional Stability**

Provided by strong side walls, even after frequent hard landings.

## **Long Tire Life**

Tough tread for high abrasion resistance and low heat generation.

### **Economical**

Excellent durability for the money.

### **Peace of Mind**

Why settle for a retread when you can have a durable, high-value Condor tire instead?



| Size    | Ply<br>Rating | Speed<br>(MPH) | Part<br>Number | Avg. Wgt.<br>(lbs.) |
|---------|---------------|----------------|----------------|---------------------|
| 5.00-5  | 4             | 120            | 072-308-0      | 5.8                 |
| 5.00-5  | 6             | 120            | 072-312-0      | 5.8                 |
| 6.00-6  | 4             | 120            | 072-315-0      | 9.1                 |
| 6.00-6  | 6             | 120            | 072-314-0      | 9.1                 |
| 6.00-6  | 8             | 120            | 072-317-0      | 9.1                 |
| 6.50-8  | 8             | 120            | 072-364-0      | 13.1                |
| 6.50-10 | 8             | 120            | 078-345-0      | 16.0                |
| 6.50-10 | 10            | 120